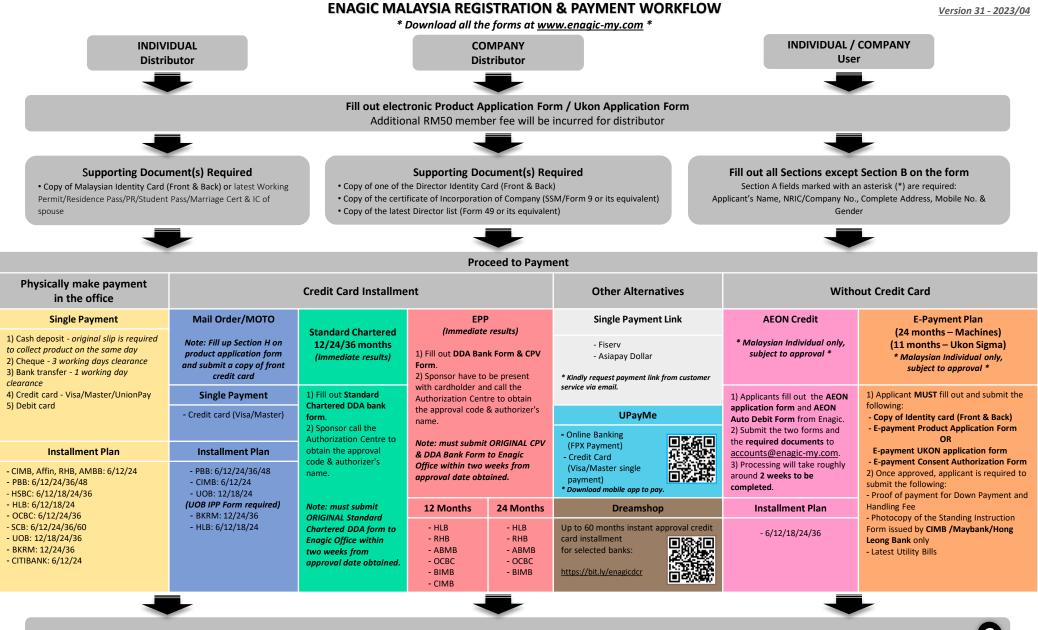

Submit the electronic product application form along with the supporting documents (payment receipts, IC copy, etc.) by email to goc.mys@enagic.com and CC to your area email

Customer Service will inform customer for goods collection/arrange delivery once the sale registered upon payment received Delivery & collection of product MUST be done within 2 weeks of registration, otherwise storage fee of RM150 will be imposed

\* Terms & conditions apply. \*\* Commission might vary depends on the payment methods, kindly refer commission chart for more details.

\*\*\* For more details or other alternative payment methods, please refer the Registration Workflow on 1<sup>st</sup> page.