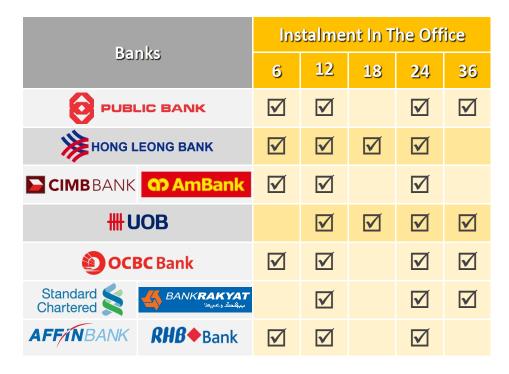

## **Preferred Banks for Instalment Plan**

| Banks                   | EPP          |              | DCR          |              |
|-------------------------|--------------|--------------|--------------|--------------|
|                         | 12           | 24           | 12           | 24           |
|                         | $\checkmark$ | $\checkmark$ | $\checkmark$ |              |
| HONG LEONG BANK         |              |              | $\checkmark$ |              |
| <b>CIMB</b> BANK        | $\checkmark$ |              | $\checkmark$ |              |
| <b>#</b> UOB            |              |              | $\checkmark$ |              |
| <b>OCBC</b> Bank        | $\checkmark$ | $\checkmark$ | $\checkmark$ |              |
| BANK                    | $\checkmark$ | $\checkmark$ |              |              |
| <b>GD</b> AmBank        |              |              | $\checkmark$ | $\checkmark$ |
| <b><i>R</i>HB</b> ♦Bank | $\checkmark$ | $\checkmark$ | $\checkmark$ | $\checkmark$ |
| ALLIANCE BANK           | $\checkmark$ |              |              |              |
| Нѕвс                    |              |              | $\checkmark$ | $\checkmark$ |
| Maybank                 |              |              |              | $\checkmark$ |