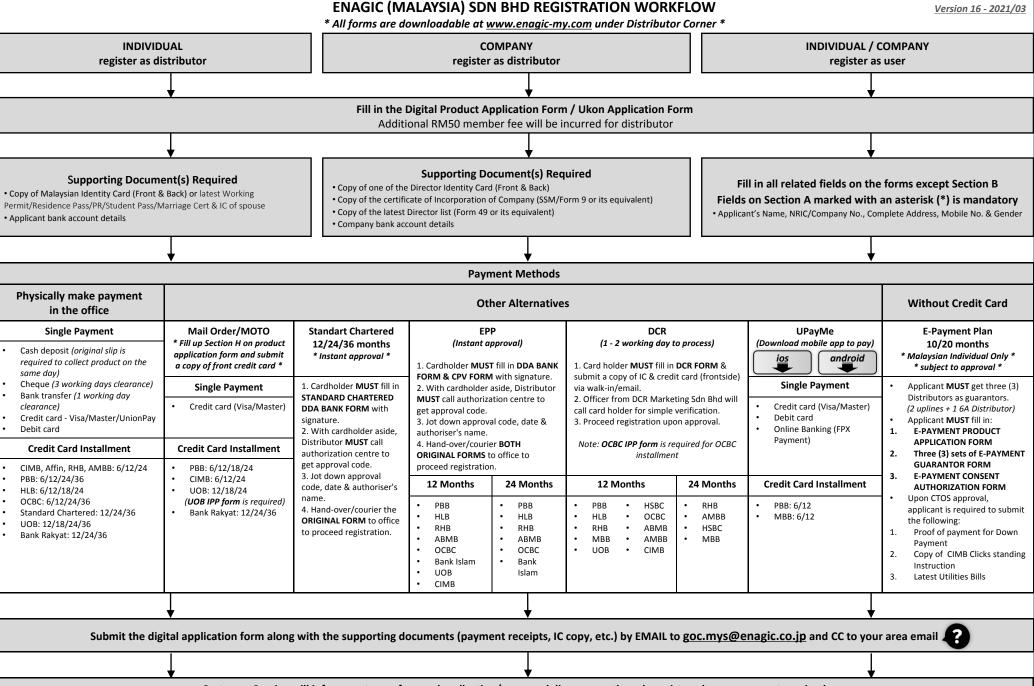

Customer Service will inform customer for goods collection/arrange delivery once the sale registered upon payment received

Delivery & collection of product MUST be done within 2 weeks of registration, otherwise storage fee of RM150 will be imposed