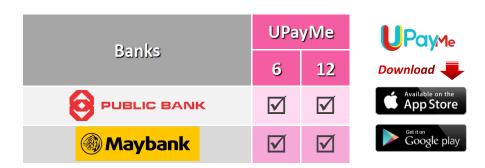

## **Preferred Banks for Instalment Plan**

| Banks                   | EPP          |              | DCR          |              |
|-------------------------|--------------|--------------|--------------|--------------|
|                         | 12           | 24           | 12           | 24           |
|                         | $\checkmark$ | $\checkmark$ | $\checkmark$ |              |
| HONG LEONG BANK         |              |              | $\checkmark$ |              |
| <b>CIMB</b> BANK        | $\checkmark$ |              | $\checkmark$ |              |
| <b>#</b> UOB            |              |              | $\checkmark$ |              |
| <b>OCBC</b> Bank        | $\checkmark$ | $\checkmark$ | $\checkmark$ |              |
| BANK                    | $\checkmark$ | $\checkmark$ |              |              |
| <b>GD</b> AmBank        |              |              | $\checkmark$ | $\checkmark$ |
| <b><i>R</i>HB</b> ♦Bank | $\checkmark$ | $\checkmark$ | $\checkmark$ | $\checkmark$ |
| ALLIANCE BANK           | $\checkmark$ |              |              |              |
| Нѕвс                    |              |              | $\checkmark$ | $\checkmark$ |
| Maybank                 |              |              |              | $\checkmark$ |