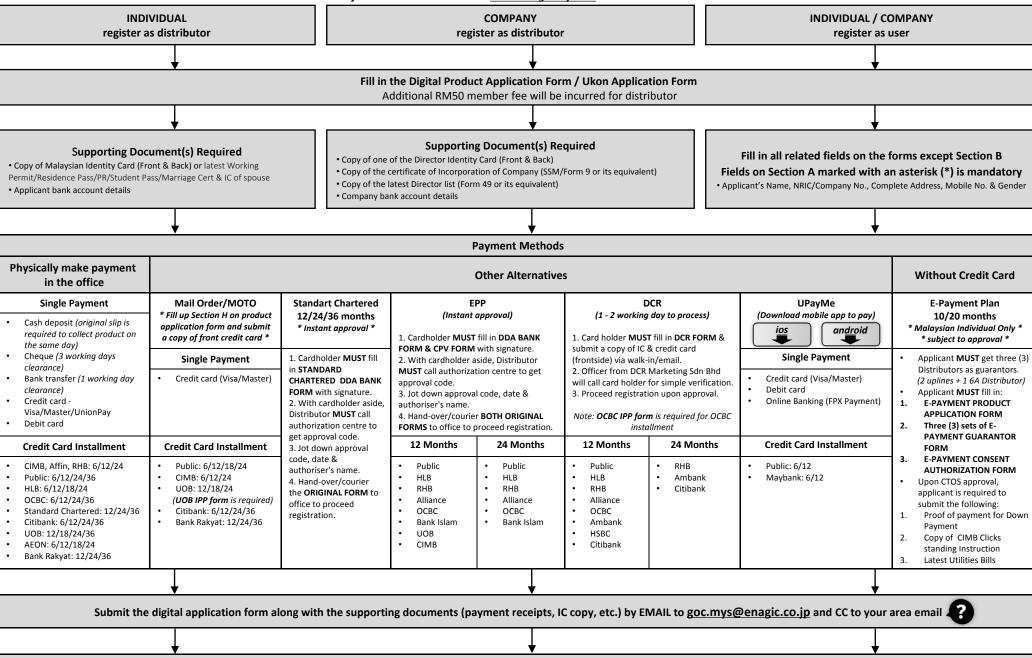

## **ENAGIC (MALAYSIA) SDN BHD REGISTRATION WORKFLOW**

\* All forms are downloadable at www.enagic-my.com under Distributor Corner \*