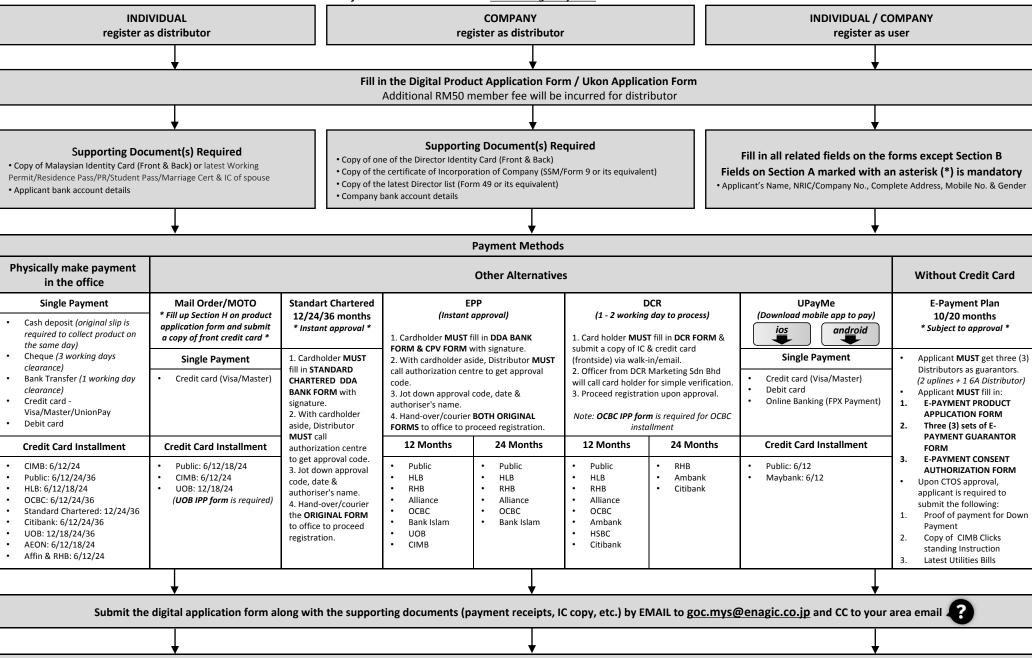

## **ENAGIC (MALAYSIA) SDN BHD REGISTRATION WORKFLOW**

\* All forms are downloadable at <a href="https://www.enagic-my.com">www.enagic-my.com</a> under Distributor Corner \*