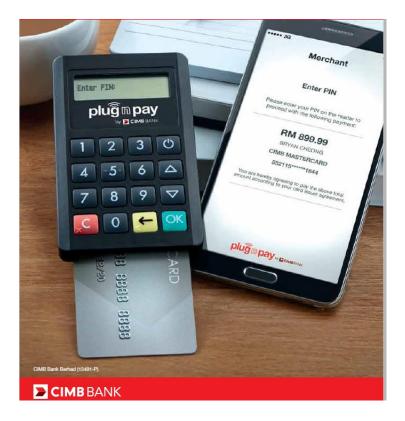

## WHAT is Plug n Pay by CIMB Bank?

*Plug n Pay* by CIMB Bank is Malaysia first-ever-chip based mobile point-of-sale payment solution that offers businesses of any size, an affordable yet secure way to manage electronic payments via smartphones and tablets.

It is able to accept worldwide chips or signature – based credit & debit cards under Master Card or Visa. Customers will receive their receipts electronically via email and/or SMS text.