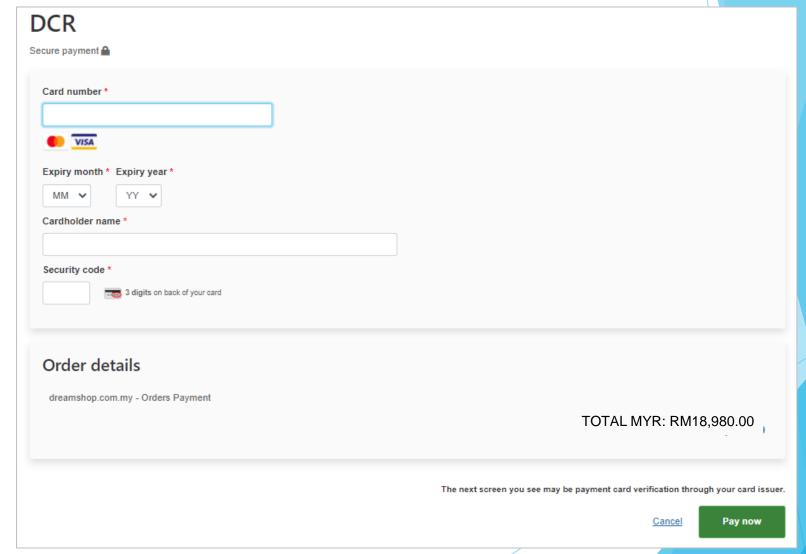

Select number of tenures and then click "Make Payment".

Fill up the credit card details and click "Pay now".

Your order is completed and you will receive an email notification on the purchase confirmation.