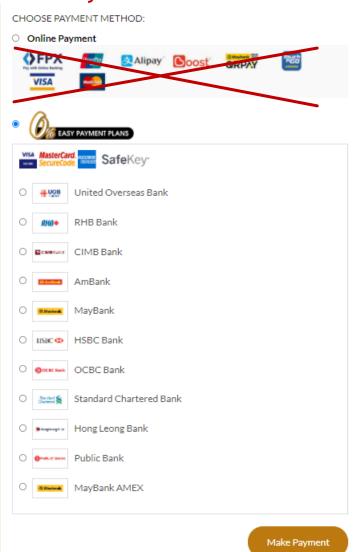

#### \*\*PLEASE NOTE\*\*

- All the machines must be paid in full.
- Discount code & BonusLink Points earning/redemption are not applicable for all Enagic products.

Enagic®

- Please select 0% Easy Payment Plan at all times.
- Do not go for Online Payment.