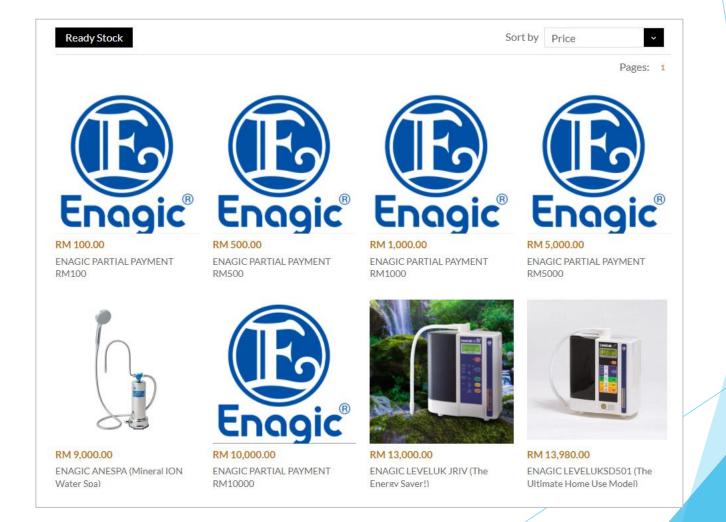

### Partial Payment

Enagic®

For example, buyer just want to pay RM8000 of the machine price by installment.

### Partial Payment

Enagic®

Click "RM1000 x 3" and "RM5000 x 1" and add them into your shopping cart.

Click "Checkout"

You are required to register if you are a first-time purchaser. Otherwise, log in using your Google or Facebook account.