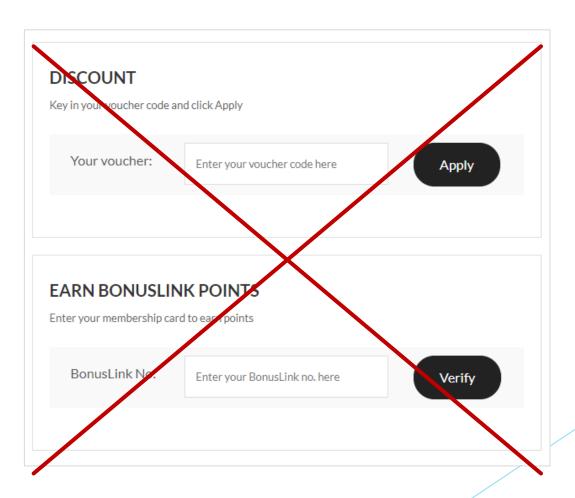

#### \*\*PLEASE NOTE\*\*

- All the machines must be paid in full.
- Discount code & BonusLink Points earning/redemption are not applicable for all Enagic products.

Enagic®

- Please select 0% Easy Payment Plan at all times.
- Do not go for Online Payment.