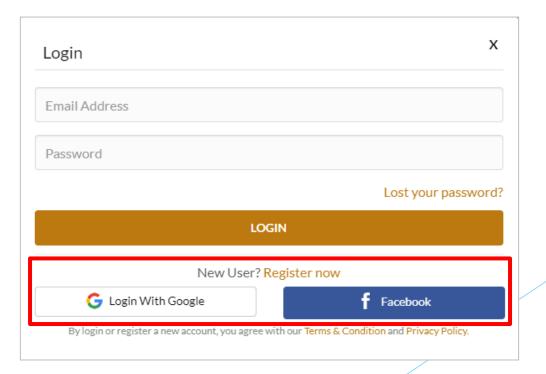

### Partial Payment

Enagic®

Click "RM1000 x 3" and "RM5000 x 1" and add them into your shopping cart.

Click "Checkout"

You are required to register if you are a first-time purchaser. Otherwise, log in using your Google or Facebook account.

| ♣ / Shopping Cart  Checkout As Member                                  |            |
|------------------------------------------------------------------------|------------|
| Already a member? Login for easier order tracking and faster checkout! | o Checkout |