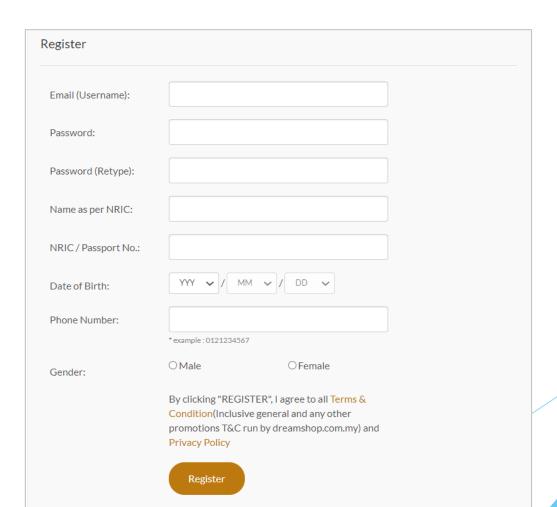

### Registration

Enagic®

- Fill up the information as shown on the screenshot below
- Click "Register" once all the necessary information has been filled.