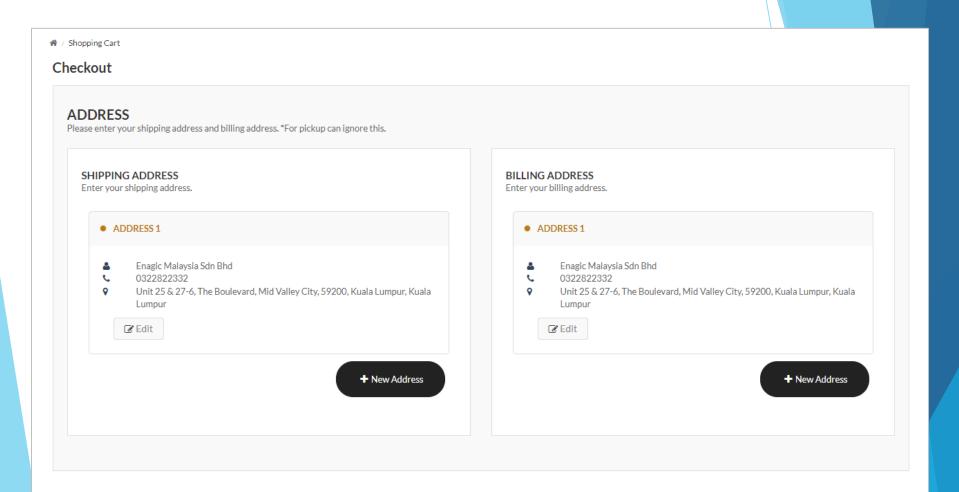

You may proceed to the payment via Dreamshop.

Enter your address.

Insert the sponsor's name and contact number under the "Message" section. Do make sure the information is correct.