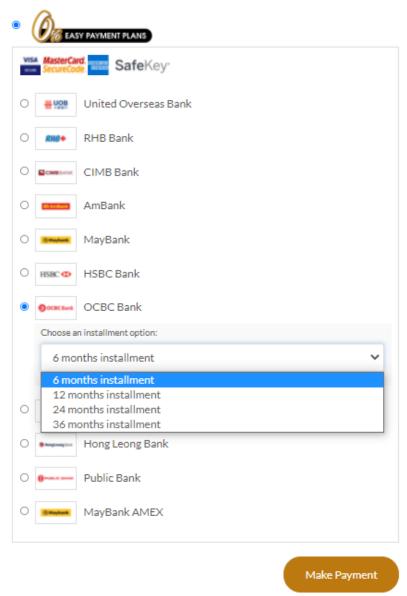

Select number of tenures and then click "Make Payment".

Fill up the credit card details and click "Pay now".

Your order is completed and you will receive an email notification on the purchase confirmation.