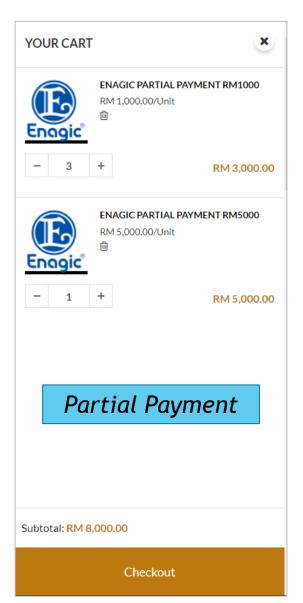

### Partial Payment

Enagic®

For example, buyer just want to pay RM8000 of the machine price by installment.

### Partial Payment

Enagic®

Click "RM1000 x 3" and "RM5000 x 1" and add them into your shopping cart.

Click "Checkout"

You are required to register if you are a first-time purchaser. Otherwise, log in using your Google or Facebook account.