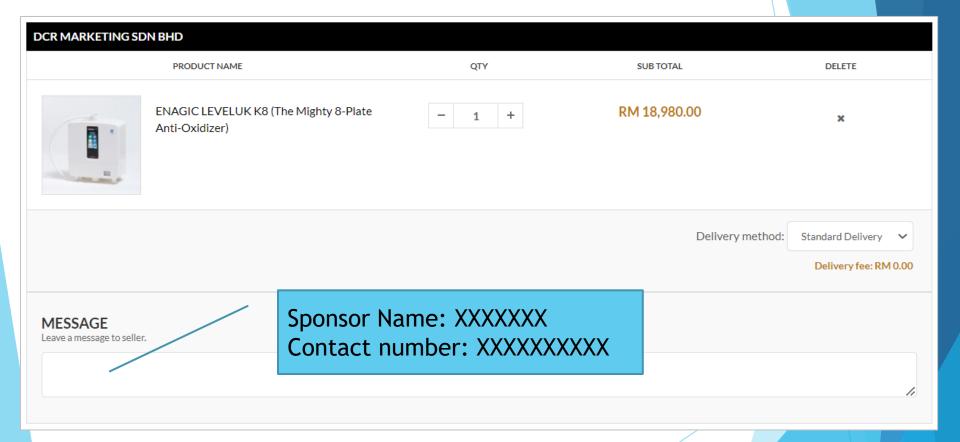

You may proceed to the payment via Dreamshop.

Enter your address.

Insert the sponsor's name and contact number under the "Message" section. Do make sure the information is correct.