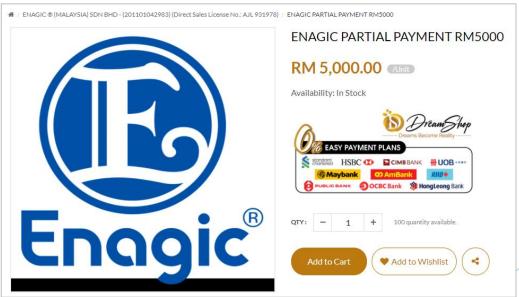

### Partial Payment

Enagic®

For example, buyer just want to pay RM8000 of the machine price by installment.

### Partial Payment

Enagic®

Click "RM1000 x 3" and "RM5000 x 1" and add them into your shopping cart.

Click "Checkout"

You are required to register if you are a first-time purchaser. Otherwise, log in using your Google or Facebook account.