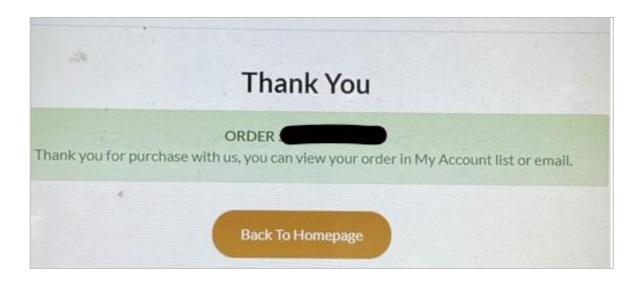

Cardholder will receive order confirmation via the registered email address once the payment has been made and successful. If cardholder do not receive this email, do contact DCR Customer Service Hotline directly at +603-7832 6103.