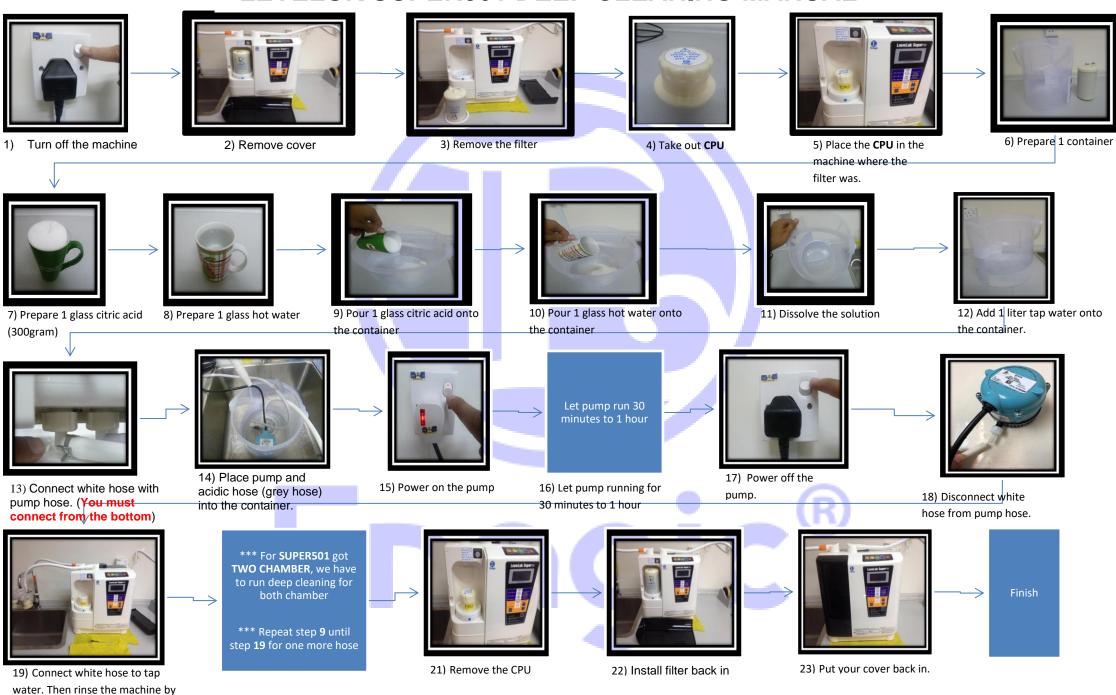

## LEVELUK SUPER501 DEEP CLEANING MANUAL

running water for 5 minutes

## NOTES:

Even when you do e-cleanings regularly, you will still need to have a deep cleaning done at least once a year. This will ensure maximum effectiveness and yield the best results for your Kangen Water<sup>®</sup>.

The optimum pump pressure range between 16 ~ 21liter/minutes.