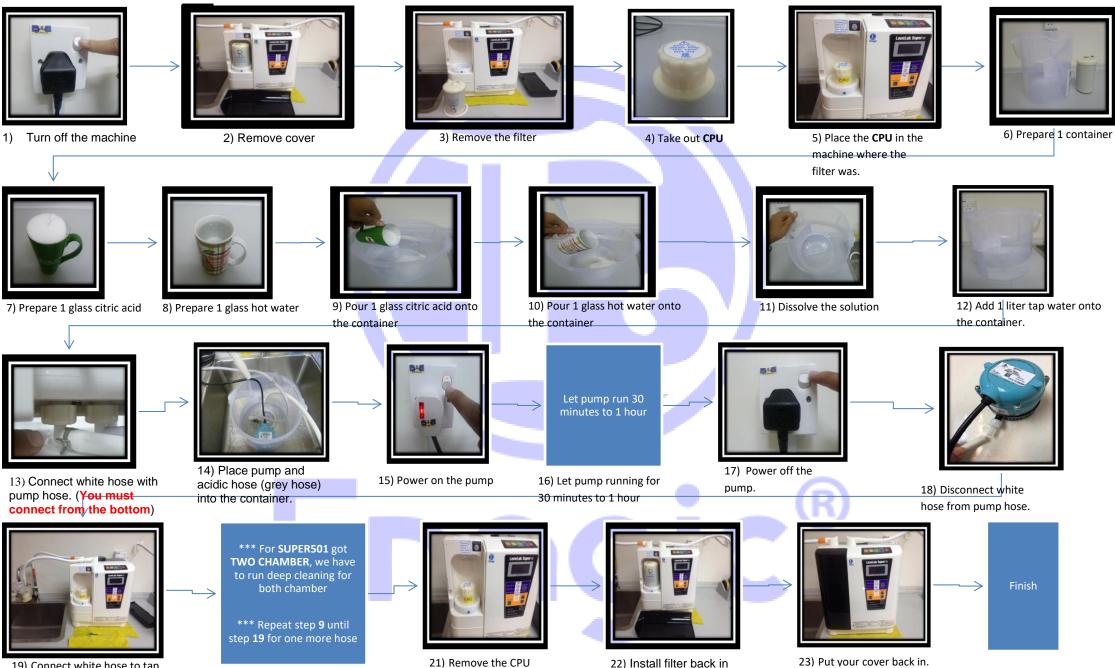

## LEVELUK SUPER501 DEEP CLEANING MANUAL

19) Connect white hose to tap water. Then rinse the machine by running water for 5 minutes