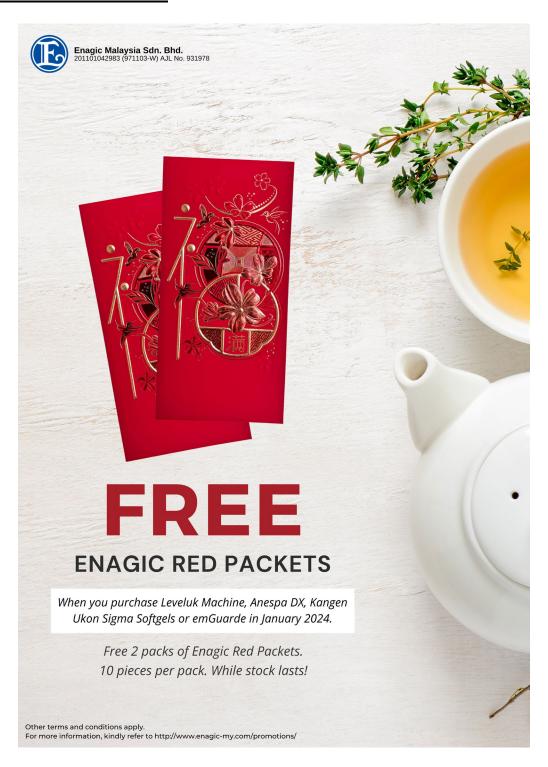

# **CHINESE NEW YEAR GIFT 2024**

## Promotion's Information:

Period: Whole month of January 2024

Event: In conjunction with Chinese New Year celebration

# 7. Methods of Redemption:

- a. All buyers can redeem Chinese New Year Gift; two (2) units of *Enagic*® *Red Packet* ["Chinese New Year Set"] at the time of purchases for the purchased is completed.
- b. Each purchase entitles you to redeem only one (1) Chinese New Year Set.
- c. Chinese New Year Set redemption will be made immediately upon completion of the purchase; self-collection or delivery only from the Organizer.
- d. Delivery of the Chinese New Year Set is only based on the shipping information stated on the Form. If no shipping information is provided, the Organizer reserves the rights to make the delivery without delay based on your residential address.